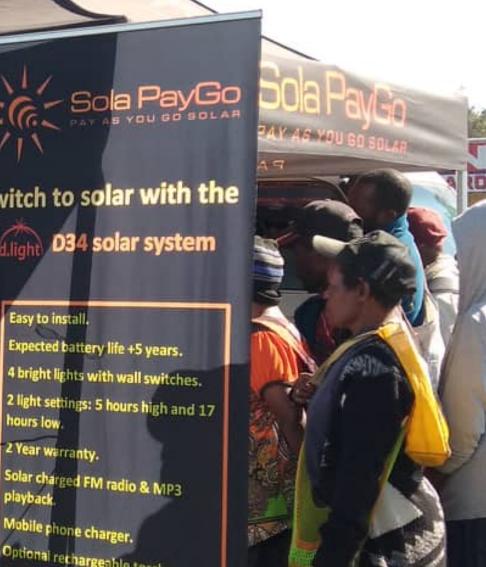

# Sola PayGo

Switch to solar with the dlight 034 solar system

Easy to install.

Expected battery life +5 years.

4 bright lights with wall switches. 2 light settings: 5 hours high and 17 hours low

✓ 2 Year warranty.

Solar charged FM radio & MP3 playback

Mobile phone charger.

Optional rechargeable terr