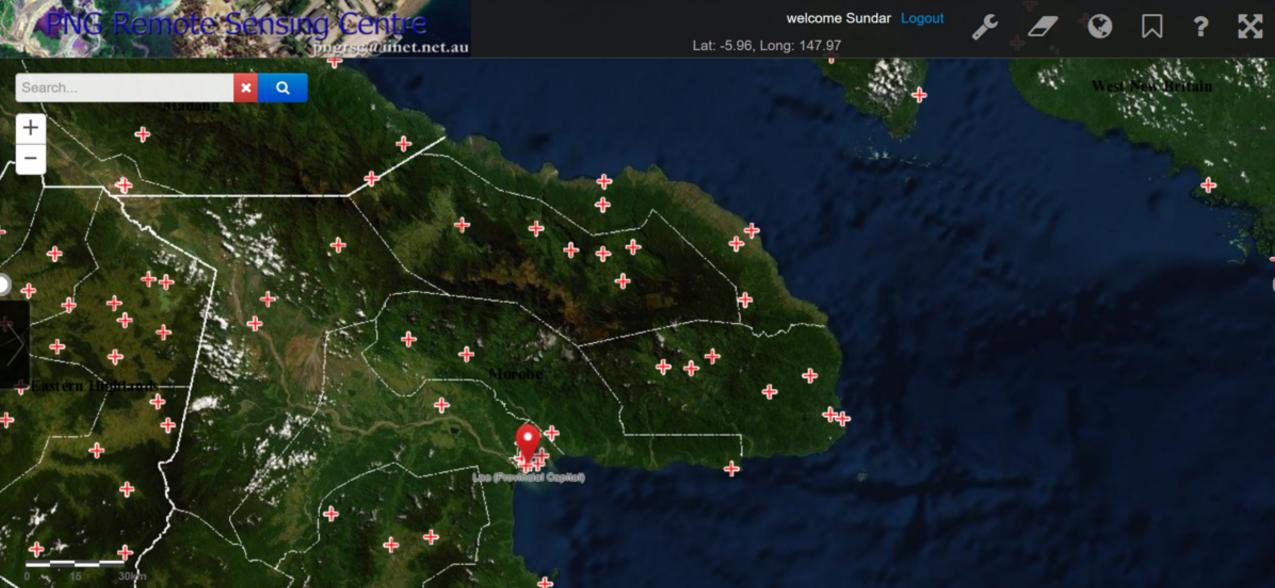

### **Rural Electrification**

- The solution cannot be to wait 9 years for a grid connection !
- Combination of Home Systems
- Trialling mini-grids in towns with existing poles
  & wires