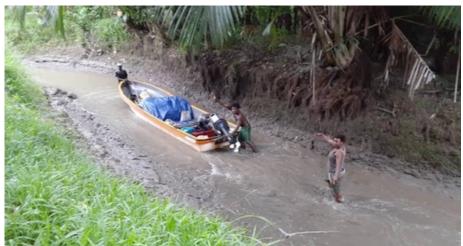

#### It accelerates SME's - through MVB process

COMMUNITY MAPPING TRIP, ORO PROVINCE, OCTOBER 2019