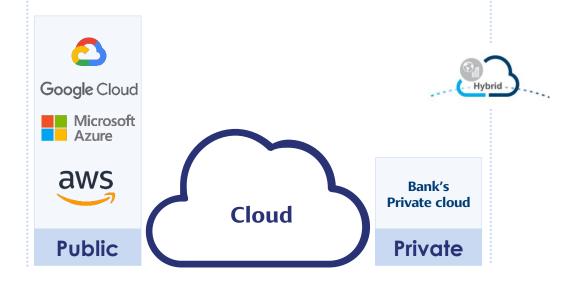

### **Deployment Options**

Temenos runs the software (SaaS)

Proven technology with more than 70 Clients

Production/Non-Production

Classical installation on-premise

**On-premise** 

### **Deployment Comparison**

| On-Premise                            | SaaS                                  |  |
|---------------------------------------|---------------------------------------|--|
| Access to internet                    | Access to internet                    |  |
| 1 <sup>st</sup> line support          | 1 <sup>st</sup> line support          |  |
| Change: Configuration & UAT           | Change: Configuration & UAT           |  |
| 24x7 NOC, SOC, Support desk           | 24x7 NOC, SOC, Support desk           |  |
| Service Continuity (DR & BCP)         | Service Continuity (DR & BCP)         |  |
| Governance, Security & Risk assurance | Governance, Security & Risk assurance |  |
| Infra/App management & maintenance    | Infra/App management & maintenance    |  |
| Infrastructure                        | Upgrades & Updates                    |  |
| Licence & Maintenance                 | Licence & Maintenance                 |  |
| Change Development                    | Change Development                    |  |